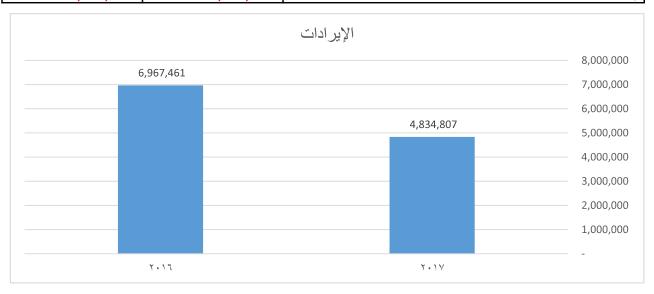

### الإيرادات:

واجهت الجمعية إنخفاض في الإيرادات هذا العام حيث بلغت الإيرادات للعام ٢٠١٧ مبلغ (٢٠١٧, ٤٦٨,٤) ريال مقارنة مع إيرادات العام الماضي ٢٠١٦ البالغة (٦,٩٦٧,٤٦١) ريال ويرجع السبب إلى الظروف الإقتصادية التي أثرت سلباً على الداعمين مع التزام الجمعية بتنفيذ عدد كبير من الفعاليات والأنشطة خلال عام ٢٠١٧ وكذلك عدم تحقيق الدعم المتوقع لمشروع الوقف ، مما أدى إلى وجود فارق بين الإيرادات الفعلية والمتوقعة ولا نغفل أيضاً عدم حصول الجمعية على دعم وزارة العمل والتنمية الإجتماعية وفيما يلى بيان الإيرادات المحققة خلال العام:

| 2016       | 2017      | اسم الحساب                      |
|------------|-----------|---------------------------------|
| 6,239,222  | 4,718,514 | التبرعات والإعانات النقدية      |
| 2,068,270  | 1,774,294 | التبرعات العامة                 |
| 2,945,000  | 2,454,620 | تبرعات دعم المشروعات            |
| 59,600     | 79,000    | اشتراكات العضوية                |
| 69,095     | 410,600   | تبرعات الزكاة النقدية           |
| 1,097,257  | ı         | تبرعات مشروع الوقف              |
| 562,572    | 86,383    | الإعانات الحكومية               |
| 400,000    | -         | إعانات الوزارة السنوية          |
| 162,572    | 86,383    | دعم صندوق تنمية الموارد البشرية |
| -          | 10,000    | التبرعات والإعانات العينية      |
| -          | 10,000    | التبرعات العينية                |
| 165,667    | 19,910    | الإيرادات الأخرى                |
| 165,667    | 19,910    | مطابع برايل وايرادات متنوعة     |
| 6,967,461  | 4,834,807 | إجمالي الإيرادات الفعلية        |
| 12,650,000 | 7,100,000 | الإيرادات المتوقعة              |