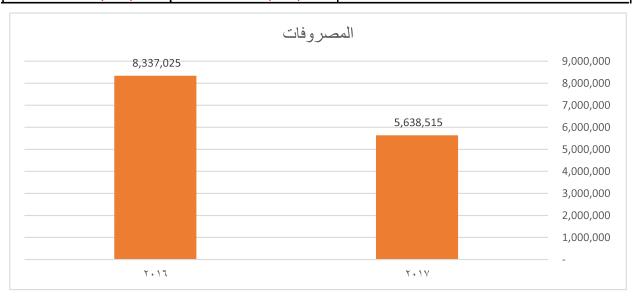

### المصروفات:

نجحت الجمعية بشكل كبير في تقليل المصروفات لعام ٢٠١٧ مقارنة بعام ٢٠١٦ حيث بلغت المصروفات للعام المالي الحالي ٢٠١٧ مبلغ (٥,٦٣٨,٥١٥) ريال مقارنة مع مصروفات العام الماضي ٢٠١٦ البالغة (٨,٣٣٧,٠٢٥) ريال ويرجع ذلك إلى السياسات التي أتخذتها إدارة الجمعية لتقليل وترشيد النفقات والمصروفات والعمل على تطبيق الميزانية التقديرية المحددة للعام والمصروفات موزعة كالتالي:

| 2016       | 2017      | اسم الحساب                     |
|------------|-----------|--------------------------------|
| 1,453,309  | 530,146   | الفعاليات الثقافية والإجتماعية |
| 58,450     | 27,010    | المشاركات الخارجية             |
| 1,292,739  | 192,065   | المهرجانات والحفلات والندوات   |
| 102,120    | 311,071   | الفعاليات الاجتماعية           |
| 1,287,250  | 1,649,314 | المساعدات النقدية              |
| 110,000    | 415,314   | مساعدات الزكاة النقدية         |
| 1,177,250  | 1,234,000 | المساعدات النقدية              |
| 359,140    | 10,275    | المساعدات العينية              |
| 359,140    | 10,275    | المساعدات العينية              |
| 389,540    | 162,200   | برامج التدريب والتأهيل         |
| 389,540    | 162,200   | مصروفات التدريب والتأهيل       |
| 474,099    | 317,217   | مصروفات الإهلاك                |
| 474,099    | 317,217   | مصروفات إهلاك الأصول الثابتة   |
| 4,373,687  | 2,969,363 | المصروفات العمومية والإدارية   |
| 4,373,687  | 2,969,363 | مصروفات عمومية وإدارية         |
| 8,337,025  | 5,638,515 | إجمالي المصروفات الفعلية       |
| 12,650,000 | 7,000,000 | المصروفات المتوقعة             |