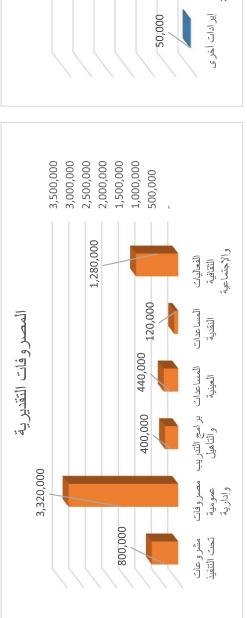

# ميزانية الإيرادات والمصروفات التقديرية لعام ٢٠٠٨

| 11.12.12.11  | j.        | 1                          | 2                 | က                          | 4            | 11.17 11.44                            | اران<br>ازان<br>ازان | _                              | 2                 | 3                 | 4                      | 2                      | 9                   |
|--------------|-----------|----------------------------|-------------------|----------------------------|--------------|----------------------------------------|----------------------|--------------------------------|-------------------|-------------------|------------------------|------------------------|---------------------|
|              | و المارية | التبرعات والإعاثات التقدية | الإعاثات الحكومية | التبرعات والإعاثات العينية | إيرادات أخرى | 11 0 0 0 0 0 0 0 0 0 0 0 0 0 0 0 0 0 0 |                      | الفعاليات الثقافية والإجتماعية | المساعدات النقدية | المساعدات العينية | برامج التدريب والتأهيل | مصروفات عمومية وإدارية | مشروعات تحت التثفيذ |
| الربع الأول  | 880,000   | 840,000                    | 30,000            | -                          | 10,000       | الربع الأول                            | 1,137,500            | 160,000                        | -                 | -                 | 80,000                 | 897,500                | -                   |
| الزبع الثاني | 1,655,000 | 1,410,000                  | 230,000           | -                          | 15,000       | الربع الثاني                           | 1,507,500            | 340,000                        | -                 | 120,000           | 80,000                 | 807,500                | 160,000             |
| الربع الثالث | 2,300,000 | 1,950,000                  | 330,000           | 10,000                     | 10,000       | الربع الثالث                           | 1,983,500            | 440,000                        | 26,000            | 160,000           | 120,000                | 807,500                | 400,000             |
| الربع الرابع | 1,665,000 | 1,220,000                  | 430,000           | •                          | 15,000       | الدبع الدابع                           | 1,731,500            | 340,000                        | 64,000            | 160,000           | 120,000                | 807,500                | 240,000             |
| الإجمالي     | 000'005'9 | 5,420,000                  | 1,020,000         | 10,000                     | 20,000       | الإخمالي                               | 000'096'9            | 1,280,000                      | 120,000           | 440,000           | 400,000                | 3,320,000              | 800,000             |

## ميزانية المصروفات التقديرية لعام ١٠٠٨

| الإجمالي  | الربع الرابع | الربع الثالث | الربع الثاني | الربع الأول | 11.00                            | 1. 1. 1. 1. 1. 1. 1. 1. 1. 1. 1. 1. 1. 1 |
|-----------|--------------|--------------|--------------|-------------|----------------------------------|------------------------------------------|
| 6,360,000 | 1,731,500    | 1,983,500    | 1,507,500    | 1,137,500   | المصروقات                        | ران<br>البائی<br>البائی                  |
| 1,280,000 | 340,000      | 440,000      | 340,000      | 160,000     | الفعاليات الثقافية والإجتماعية   | 1                                        |
| 1,200,000 | 320,000      | 400,000      | 320,000      | 160,000     | المهر جانات والحفلات والندوات    | 1/1                                      |
| 80,000    | 20,000       | 40,000       | 20,000       | -           | المشاركات الخارجية               | 1/2                                      |
| 120,000   | 64,000       | 26,000       | •            | •           | المساعدات النقدية                | 2                                        |
| 80,000    | 48,000       | 32,000       | •            | -           | مساعدات الزكاة النقدية           | 2/1                                      |
| 40,000    | 16,000       | 24,000       | ı            | -           | المساعدات النقدية (من حـ/الزكاة) | 2/2                                      |
| 440,000   | 160,000      | 160,000      | 120,000      | -           | المساعدات العينية                | 3                                        |
| 440,000   | 160,000      | 160,000      | 120,000      | -           | مواد وأجهزة وبرامج ومعينات بصرية | 3/1                                      |
| 400,000   | 120,000      | 120,000      | 80,000       | 80,000      | برامج التدريب والتأهيل           | 4                                        |
| 400,000   | 120,000      | 120,000      | 80,000       | 80,000      | مصروفات التدريب والتأهيل         | 4/1                                      |
| 3,320,000 | 807,500      | 807,500      | 807,500      | 897,500     | مصروفات عمومية وإدارية           | 9                                        |
| 1,950,000 | 200,000      | 200,000      | 200,000      | 450,000     | الرواتب والبدلات وما في حكمها    | 5/1                                      |
| 24,000    | 000'9        | 000'9        | 000'9        | 000'9       | محروقات وصيانة سيارات            | 2/5                                      |
| 10,000    | 2,500        | 2,500        | 2,500        | 2,500       | نقل وأجور عمال                   | 2/3                                      |
| 48,000    | 12,000       | 12,000       | 12,000       | 12,000      | البريد والهاتف والإنترنت         | 5/4                                      |
| 24,000    | 000'9        | 00009        | 0000'9       | 000'9       | المياه والكهرباء                 | 2/2                                      |
| 36,000    | 000'6        | 000'6        | 000'6        | 000'6       | الصيانة                          | 9/9                                      |
| 280,000   | 000'02       | 70,000       | 70,000       | 70,000      | الأدوات المكتبية والمطبوعات      | 2/2                                      |
| 28,000    | 7,000        | 7,000        | 7,000        | 7,000       | الضيافة والنظافة                 | 2/8                                      |
| 124,000   | 31,000       | 31,000       | 31,000       | 31,000      | الدعاية والإعلان                 | 6/9                                      |
| 400,000   | 100,000      | 100,000      | 100,000      | 100,000     | الإيجارات والإشتراكات            | 5/10                                     |
|           |              |              |              |             |                                  |                                          |

## ميزانية المصروفات التقديرية لعام ١٠٠٨

| الإجمالي  | الربع الرابع | الربع الثالث | الربع الثاني | الربع الأول | The state of the s | H. E. Hati      |
|-----------|--------------|--------------|--------------|-------------|--------------------------------------------------------------------------------------------------------------------------------------------------------------------------------------------------------------------------------------------------------------------------------------------------------------------------------------------------------------------------------------------------------------------------------------------------------------------------------------------------------------------------------------------------------------------------------------------------------------------------------------------------------------------------------------------------------------------------------------------------------------------------------------------------------------------------------------------------------------------------------------------------------------------------------------------------------------------------------------------------------------------------------------------------------------------------------------------------------------------------------------------------------------------------------------------------------------------------------------------------------------------------------------------------------------------------------------------------------------------------------------------------------------------------------------------------------------------------------------------------------------------------------------------------------------------------------------------------------------------------------------------------------------------------------------------------------------------------------------------------------------------------------------------------------------------------------------------------------------------------------------------------------------------------------------------------------------------------------------------------------------------------------------------------------------------------------------------------------------------------------|-----------------|
| 6,360,000 | 1,731,500    | 1,983,500    | 1,507,500    | 1,137,500   | المصروقات                                                                                                                                                                                                                                                                                                                                                                                                                                                                                                                                                                                                                                                                                                                                                                                                                                                                                                                                                                                                                                                                                                                                                                                                                                                                                                                                                                                                                                                                                                                                                                                                                                                                                                                                                                                                                                                                                                                                                                                                                                                                                                                      | اً.<br>ان<br>ان |
| 128,000   | 32,000       | 32,000       | 32,000       | 32,000      | التأمينات الإجتماعية                                                                                                                                                                                                                                                                                                                                                                                                                                                                                                                                                                                                                                                                                                                                                                                                                                                                                                                                                                                                                                                                                                                                                                                                                                                                                                                                                                                                                                                                                                                                                                                                                                                                                                                                                                                                                                                                                                                                                                                                                                                                                                           | 5/11            |
| 32,000    | 8,000        | 8,000        | 8,000        | 8,000       | تأمين السيارات                                                                                                                                                                                                                                                                                                                                                                                                                                                                                                                                                                                                                                                                                                                                                                                                                                                                                                                                                                                                                                                                                                                                                                                                                                                                                                                                                                                                                                                                                                                                                                                                                                                                                                                                                                                                                                                                                                                                                                                                                                                                                                                 | 5/12            |
| 140,000   | 1            | -            | •            | 140,000     | التأمين الطبي                                                                                                                                                                                                                                                                                                                                                                                                                                                                                                                                                                                                                                                                                                                                                                                                                                                                                                                                                                                                                                                                                                                                                                                                                                                                                                                                                                                                                                                                                                                                                                                                                                                                                                                                                                                                                                                                                                                                                                                                                                                                                                                  | 5/13            |
| 000'09    | 15,000       | 15,000       | 15,000       | 15,000      | مكافأة نهابة الخدمة                                                                                                                                                                                                                                                                                                                                                                                                                                                                                                                                                                                                                                                                                                                                                                                                                                                                                                                                                                                                                                                                                                                                                                                                                                                                                                                                                                                                                                                                                                                                                                                                                                                                                                                                                                                                                                                                                                                                                                                                                                                                                                            | 5/14            |
| 36,000    | 000'6        | 000'6        | 000'6        | 000'6       | مصاريف حكومية                                                                                                                                                                                                                                                                                                                                                                                                                                                                                                                                                                                                                                                                                                                                                                                                                                                                                                                                                                                                                                                                                                                                                                                                                                                                                                                                                                                                                                                                                                                                                                                                                                                                                                                                                                                                                                                                                                                                                                                                                                                                                                                  | 5/12            |
| 800,000   | 240,000      | 400,000      | 160,000      |             | مشروعات تحت التثفيذ                                                                                                                                                                                                                                                                                                                                                                                                                                                                                                                                                                                                                                                                                                                                                                                                                                                                                                                                                                                                                                                                                                                                                                                                                                                                                                                                                                                                                                                                                                                                                                                                                                                                                                                                                                                                                                                                                                                                                                                                                                                                                                            | 9               |
| 000'008   | 240,000      | 400,000      | 160,000      | •           | مصروفات مشروع الوقف                                                                                                                                                                                                                                                                                                                                                                                                                                                                                                                                                                                                                                                                                                                                                                                                                                                                                                                                                                                                                                                                                                                                                                                                                                                                                                                                                                                                                                                                                                                                                                                                                                                                                                                                                                                                                                                                                                                                                                                                                                                                                                            | 6/1             |