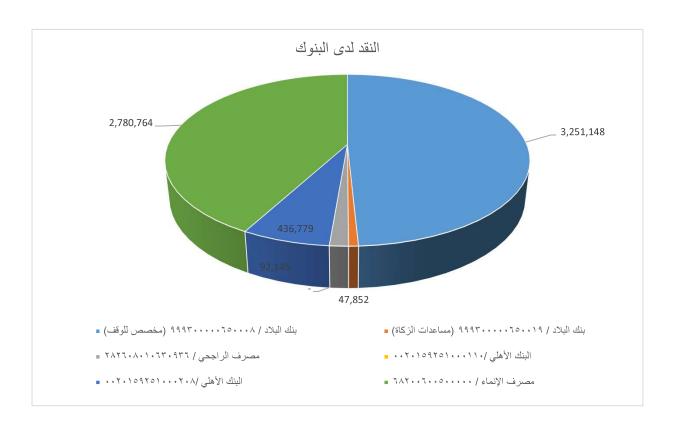

| 2016       | 2017       | اسم الحساب                                      |
|------------|------------|-------------------------------------------------|
| 3,376,932  | 4,149,083  | صافي الأصول الثابتة                             |
| 2,859,750  | 2,859,750  | الأراضي                                         |
| 350,397    | 190,368    | الأجهزة والمعدد والأدوات                        |
| 78,857     | 323,384    | السيارات                                        |
| 12,134     | 6,733      | المفروشات والاثاث                               |
| 75,794     | 71,628     | برامج كمبيوتر                                   |
| -          | 697,220    | مشروعات تحت التنفيذ (وقف الجمعية)               |
| 8,138,084  | 6,608,688  | النقد لدى البنوك                                |
| 3,710,936  | 3,251,148  | بنك البلاد / ۹۹۳۰۰۰۰۱۵۰۰۸ (مخصص للوقف)          |
| 69,814     | 47,852     | بنك البلاد / ۱۹ ، ۰۰، ۲۵، ۹۹۳۰ (مساعدات الزكاة) |
| 2,485,633  | 92,145     | مصرف الراجحي / ٢٨٢٦٠٨٠١٠٦٣٠                     |
| 594,477    | 1          | البنك الأهلي /١٠٠٠ ١٥٩٢٥١٠٠٠                    |
| -          | 436,779    | البنك الأهليّ /۲۰۸،۰۰۲،۱۵۹۲۵۱،۰۰                |
| 1,277,223  | 2,780,764  | مصرف الإّنماء / ٦٨٢٠٠٦٠٠٥٠                      |
| 63,038     | 70,163     | ذمم العاملين                                    |
| 67,760     | 152,485    | المستودعات                                      |
| 179,929    | 72,845     | مصروفات مدفوعة مقدماً                           |
| 11,825,742 | 11,053,264 | إجمالي الأصول                                   |