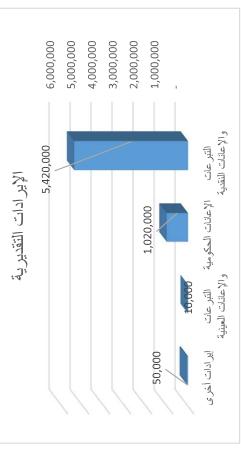

# ميزانية الإيرادات والمصروفات التقديرية لعام ٢٠٠٨

| 11.12.12.11  | j.        | 1                          | 2                 | က                          | 4            | 11.17 11.44                            | اران<br>ازان<br>ازان | _                              | 2                 | 3                 | 4                      | 2                      | 9                   |
|--------------|-----------|----------------------------|-------------------|----------------------------|--------------|----------------------------------------|----------------------|--------------------------------|-------------------|-------------------|------------------------|------------------------|---------------------|
|              | و المارية | التبرعات والإعاثات التقدية | الإعاثات الحكومية | التبرعات والإعاثات العينية | إيرادات أخرى | 11 0 0 0 0 0 0 0 0 0 0 0 0 0 0 0 0 0 0 |                      | الفعاليات الثقافية والإجتماعية | المساعدات النقدية | المساعدات العينية | برامج التدريب والتأهيل | مصروفات عمومية وإدارية | مشروعات تحت التثفيذ |
| الربع الأول  | 880,000   | 840,000                    | 30,000            | -                          | 10,000       | الربع الأول                            | 1,137,500            | 160,000                        | -                 | -                 | 80,000                 | 897,500                | -                   |
| الزبع الثاني | 1,655,000 | 1,410,000                  | 230,000           | -                          | 15,000       | الربع الثاني                           | 1,507,500            | 340,000                        | -                 | 120,000           | 80,000                 | 807,500                | 160,000             |
| الربع الثالث | 2,300,000 | 1,950,000                  | 330,000           | 10,000                     | 10,000       | الربع الثالث                           | 1,983,500            | 440,000                        | 26,000            | 160,000           | 120,000                | 807,500                | 400,000             |
| الربع الرابع | 1,665,000 | 1,220,000                  | 430,000           | •                          | 15,000       | الدبع الدابع                           | 1,731,500            | 340,000                        | 64,000            | 160,000           | 120,000                | 807,500                | 240,000             |
| الإجمالي     | 000'005'9 | 5,420,000                  | 1,020,000         | 10,000                     | 20,000       | الإخمالي                               | 000'096'9            | 1,280,000                      | 120,000           | 440,000           | 400,000                | 3,320,000              | 800,000             |

### ميزائية الإيرادات ائتقديرية لعام ١٠٠٨

| الإجمالي  | الربع الرابع | الربع الثالث | الربع الثاني | الربع الأول | 100                              | 14 2 143 4  |
|-----------|--------------|--------------|--------------|-------------|----------------------------------|-------------|
| 6,500,000 | 1,665,000    | 2,300,000    | 1,655,000    | 880,000     | الإيرادات                        | الباب الاول |
| 5,420,000 | 1,220,000    | 1,950,000    | 1,410,000    | 840,000     | التبرعات والإعاثات النقدية       | 1           |
| 2,000,000 | 200,000      | 700,000      | 200,000      | 300,000     | التبرعات العامة                  | 1/1         |
| 2,400,000 | 400,000      | 800,000      | 700,000      | 200,000     | تبرعات دعم المشروعات             | 1/2         |
| 100,000   | 20,000       | 30,000       | 30,000       | 20,000      | اشتر اكات العضوية                | 1/3         |
| 120,000   | 000'09       | 20,000       | 20,000       | 20,000      | تبر عات الزكاة النقدية           | 1/4         |
| 800,000   | 240,000      | 400,000      | 160,000      | -           | لنبر عات مشروع الوقف             | 1/5         |
| 1,020,000 | 430,000      | 330,000      | 230,000      | 30,000      | الإعاثات الحكومية                | 2           |
| 400,000   | 400,000      | -            | -            | -           | إعانات الوزارة السنوية           | 2/1         |
| •         | •            | •            | -            | -           | إعانات الوزارة الطارئة           | 2/2         |
| -         | -            | -            | -            | -           | إعانات الوزارة التأثيثية         | 2/3         |
| 200,000   | 1            | 300,000      | 200,000      | -           | إعانات الوزارة الإنشائية         | 2/4         |
| •         | -            | -            | -            | -           | إعانات الوزارة للأنشطة           | 2/2         |
| 120,000   | 30,000       | 30,000       | 30,000       | 30,000      | دعم صندوق تنمية الموارد البشرية  | 2/6         |
| 10,000    | •            | 10,000       | -            | -           | التيرعات والإعاثات العينية       | 3           |
| 10,000    | -            | 10,000       | -            | -           | مواد وأجهزة وبرامج ومعينات بصرية | 3/1         |
| 20,000    | 15,000       | 10,000       | 15,000       | 10,000      | إيرادات أخرى                     | 4           |
| 20,000    | 15,000       | 10,000       | 15,000       | 10,000      | إيرادات مطابع برايل              | 4/1         |