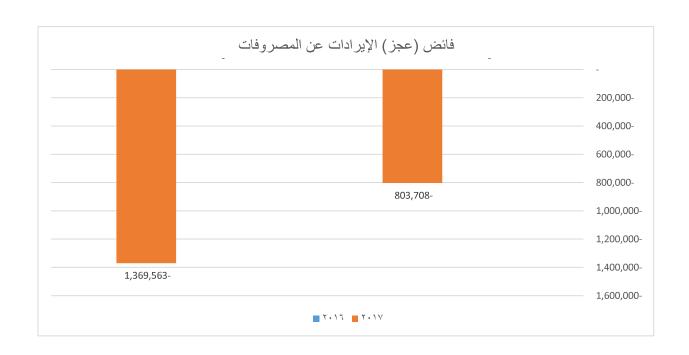

### الخصوم وحقوق الملكية:

بالرغم من التزام الجمعية بتنفيذ عدد كبير من الفعاليات والأنشطة التي تمت إقامتها في عام ٢٠١٧ وما صاحبها من مصروفات ومبالغ المساعدات النقدية والتي تجاوزت مبلغ (٢) مليون ريال وأيضاً في ظل مصروفات مشروع الوقف إلا أن الجمعية نجحت في تقليل عجز الإيرادات عن المصروفات إلى مبلغ (٨٠٣,٧٠٨) ريال لعام ٢٠١٧ مقابل (٢٠٦٩,٥٦٣) ريال لعام ٢٠١٦

|            |            | <u>U</u>                     |
|------------|------------|------------------------------|
| 2016       | 2017       | اسم الحساب                   |
| 128,953    | 167,909    | مخصص مكافأة نهاية الخدمة     |
| 11,252     | 3,526      | الدائنون                     |
| 11,685,537 | 10,881,828 | رأس المال                    |
| 13,055,100 | 11,685,536 | مال الجمعية                  |
| -          | -          | فائض الإيرادات عن المصروفات  |
| 1,369,563- | 803,708-   | * عجز الإيرادات عن المصروفات |
| 11,825,742 | 11,053,263 | إجمالي الخصوم وحقوق الملكية  |