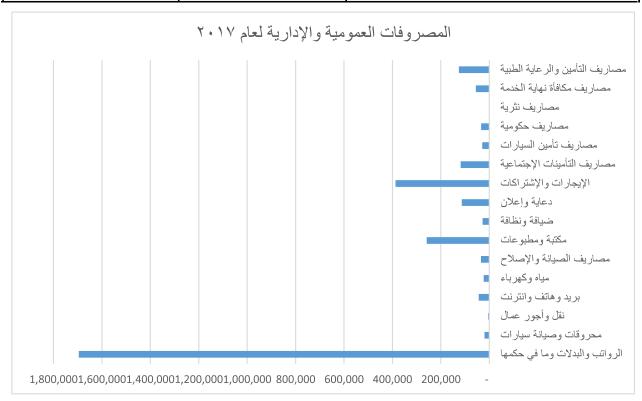

### المصروفات العمومية والإدارية:

نجحت الجمعية بشكل كبير في تقليل المصروفات العمومية والإدارية لعام ٢٠١٧ مقارنة بعام ٢٠١٦ بفارق وقدره (١,٤٠٤,٣٢٤) ريال ويرجع ذلك إلى سياسات التوظيف والترشيد وضبط النفقات التي أتخذتها إدارة الجمعية لمواجهه تراجع الدعم والعمل في إطار الميزانية التقديرية وفيما يلي بيان بالصروفات العمومية والإدارية خلال عام ٢٠١٧

| 2016      | 2017      | اسم الحساب                     |
|-----------|-----------|--------------------------------|
| 3,079,453 | 1,695,824 | الرواتب والبدلات وما في حكمها  |
| 93,241    | 19,933    | محروقات وصيانة سيارات          |
| 99,741    | 4,814     | نقل وأجور عمال                 |
| 44,720    | 43,582    | بريد وهاتف وانترنت             |
| 18,147    | 22,912    | مياه وكهرباء                   |
| 175,030   | 34,036    | مصاريف الصيانة والإصلاح        |
| 117,349   | 258,141   | مكتبة ومطبوعات                 |
| 45,541    | 27,430    | ضيافة ونظافة                   |
| 56,592    | 113,640   | دعاية وإعلان                   |
| 277,240   | 387,413   | الإيجارات والإشتراكات          |
| 150,135   | 118,213   | مصاريف التأمينات الإجتماعية    |
| 22,431    | 28,893    | مصاريف تأمين السيارات          |
| 39,191    | 33,752    | مصاريف حكومية                  |
| 11,864    | 1         | مصاريف نثرية                   |
| 54,281    | 55,466    | مصاريف مكافأة نهاية الخدمة     |
| 88,733    | 125,314   | مصاريف التأمين والرعاية الطبية |
| 4,373,687 | 2,969,363 | الإجمالي العام                 |
| 3,500,000 | 3,200,000 | المصروفات المتوقعة             |