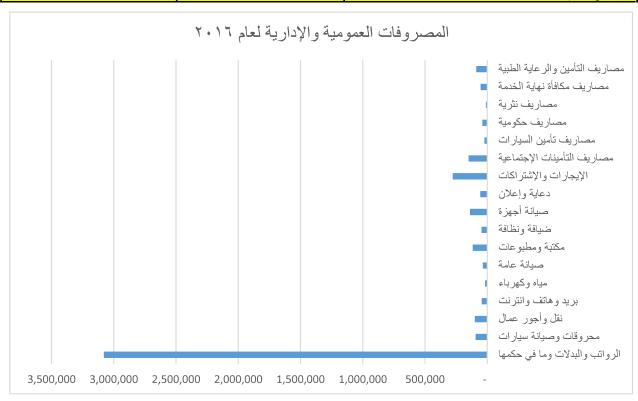

### المصروفات العمومية والإدارية:

إرتفعت المصروفات العمومية والإدارية لعام ٢٠١٦ مقارنة بعام ٢٠١٥ بقيمة (٨٧٨,٧٣١) ريال وفيما يلي بيان بالصروفات العمومية والإدارية خلال العام

| 2015      | 2016      | اسم الحساب                     |
|-----------|-----------|--------------------------------|
| 2,588,110 | 3,079,453 | الرواتب والبدلات وما في حكمها  |
| 49,612    | 93,241    | محروقات وصيانة سيارات          |
| 17,830    | 99,741    | نقل وأجور عمال                 |
| 61,194    | 44,720    | بريد وهاتف وانترنت             |
| 15,215    | 18,147    | مياه وكهرباء                   |
| 89,927    | 35,723    | صيانة عامة                     |
| 119,690   | 117,349   | مكتبة ومطبوعات                 |
| 37,667    | 45,541    | ضيافة ونظافة                   |
| 25,158    | 139,307   | صيانة أجهزة                    |
| 71,400    | 56,592    | دعاية وإعلان                   |
| 201,250   | 277,240   | الإيجارات والإشتراكات          |
| 70,575    | 150,135   | مصاريف التأمينات الإجتماعية    |
| 10,876    | 22,431    | مصاريف تأمين السيارات          |
| 11,829    | 39,191    | مصاريف حكومية                  |
| 16,689    | 11,864    | مصاريف نثرية                   |
| 43,353    | 54,281    | مصاريف مكافأة نهاية الخدمة     |
| 64,583    | 88,733    | مصاريف التأمين والرعاية الطبية |
| 3,494,957 | 4,373,687 | الإجمالي العام                 |