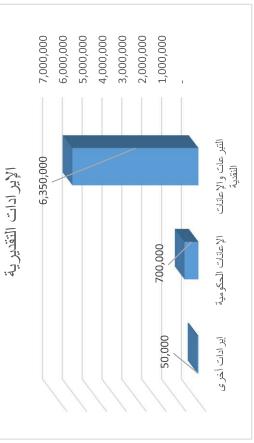

### ميزائية الإيرادات التقديرية لعام ١٧٠٧

| الإجمالي  | الربع الرابع | الربع الثالث | الزبع الثاني | الربع الأول | 187 1970                         | 17.17.17.17 |
|-----------|--------------|--------------|--------------|-------------|----------------------------------|-------------|
| 7,100,000 | 2,340,000    | 2,185,000    | 1,340,000    | 1,235,000   |                                  | j           |
| 6,350,000 | 1,900,000    | 2,050,000    | 1,200,000    | 1,200,000   | التيرعات والإعاثات التقدية       | 1           |
| 1,500,000 | 500,000      | 200,000      | 350,000      | 150,000     | التبرعات العامة                  | 1/1         |
| 3,600,000 | 1,000,000    | 1,000,000    | 000'009      | 1,000,000   | تبرعات دعم المشروعات             | 1/2         |
| 100,000   | 25,000       | 25,000       | 25,000       | 25,000      | اشتر اكات العضوية                | 1/3         |
| 150,000   | 75,000       | 25,000       | 25,000       | 25,000      | تبرعات الزكاة النقدية            | 1/4         |
| 1,000,000 | 300,000      | 200,000      | 200,000      | 1           | تبرعات مشروع الوقف               | 1/5         |
| 700,000   | 425,000      | 125,000      | 125,000      | 25,000      | الإعاثات الحكومية                | 2           |
| 400,000   | 400,000      | •            | -            | -           | إعانات الوزارة السنوية           | 2/1         |
| •         | -            | •            | -            | -           | إعانات الوزارة الطارئة           | 2/2         |
| •         | ı            | 1            | 1            | 1           | إعانات الوزارة التأثيثية         | 2/3         |
| 200,000   | -            | 100,000      | 100,000      | -           | إعانات الوزارة الإنشائية         | 2/4         |
| •         | -            | •            | -            | -           | إعانات الوزارة للأنشطة           | 2/5         |
| 100,000   | 25,000       | 25,000       | 25,000       | 25,000      | دعم صندوق تنمية الموارد البشرية  | 2/6         |
| •         | -            | •            | •            | -           | التبرعات والإعاثات العينية       | 3           |
| •         | 1            | •            | -            | -           | مواد وأجهزة وبرامج ومعينات بصرية | 3/1         |
| 20,000    | 15,000       | 10,000       | 15,000       | 10,000      | إيرادات أخرى                     | 4           |
| 20,000    | 15,000       | 10,000       | 15,000       | 10,000      | إيرادات مطابع برايل              | 4/1         |