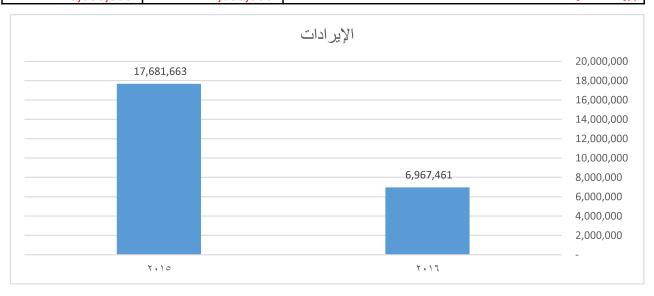

### الإيرادات:

واجهت الجمعية إنخفاض في الإيرادات هذا العام حيث بلغت الإيرادات للعام ٢٠١٦ مبلغ (٢٠١٦, ٦٦٣) ريال مقارنة مع إيرادات العام الماضي ٢٠١٥ البالغة (١٧,٦٨١,٦٦٣) ريال وتجدر الإشارة إلى أن عدم وضع خطة لتنمية الموارد المالية مع إلتزام الجمعية بتنفيذ عدد كبير من الفعاليات والأنشطة خلال عام ٢٠١٦ أدى إلى حدوث عجز في الإيرادات عن المصروفات بقيمة (١,٣٦٩,٥٦٣) ريال وكذلك عدم تحقيق الدعم المتوقع لمشروع الوقف ، مما أدى إلى وجود فارق كبير بين الإيرادات الفعلية والمتوقعة ولا نغفل أيضاً تراجع الدعم المقدم من وزارة العمل والتنمية الإجتماعية مقارنة بعام ٢٠١٥ وفيما يلى بيان الإيرادات المحققة خلال العام:

| 2015       | 2016       | اسم الحساب                      |
|------------|------------|---------------------------------|
| 6,730,556  | 6,239,222  | التبرعات والإعانات النقدية      |
| 3,121,042  | 2,068,270  | التبر عات العامة                |
| 3,422,750  | 2,945,000  | تبرعات دعم المشروعات            |
| 75,800     | 59,600     | اشتراكات العضوية                |
| 110,964    | 69,095     | تبرعات الزكاة النقدية           |
| -          | 1,097,257  | تبرعات مشروع الوقف              |
| 10,417,543 | 562,572    | الإعانات الحكومية               |
| 10,300,000 | 400,000    | إعانات الوزارة السنوية          |
| 117,543    | 162,572    | دعم صندوق تنمية الموارد البشرية |
| 500,000    | -          | التبرعات والإعانات العينية      |
| 500,000    | -          | التبرعات العينية                |
| 33,564     | 165,667    | الإيرادات الأخرى                |
| 33,564     | 165,667    | مطابع برايل وايرادات متنوعة     |
| 17,681,663 | 6,967,461  | إجمالي الإيرادات الفعلية        |
| 8,680,000  | 12,650,000 | الإيرادات المتوقعة              |