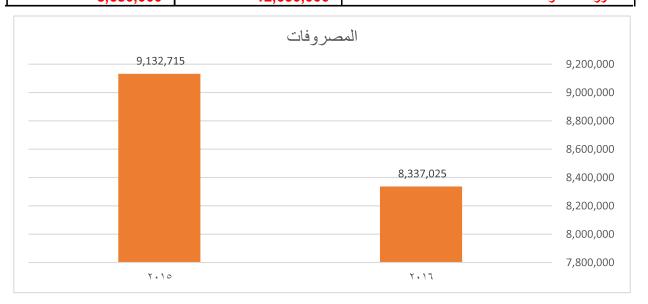

### المصروفات:

بلغت المصروفات للعام المالي الحالي ٢٠١٦ مبلغ (٨,٣٣٧,٠٢٥) ريال مقارنة مع مصروفات العام الماضي ٢٠١٥ البالغة (٩,١٣٢,٧١٤) ريال وترجع تلك الزيادة إلى النشاط المتزايد للجمعية وتوسعها في تقديم الخدمات والأنشطة المختلفة والمصروفات موزعة كالتالي :

| اسم الحساب                     | 2016       | 2015      |
|--------------------------------|------------|-----------|
| الفعاليات الثقافية والإجتماعية | 1,453,309  | 2,423,285 |
| المشاركات الخارجية             | 58,450     | 84,616    |
| المهرجانات والحفلات والندوات   | 1,292,739  | 2,338,669 |
| الفعاليات الاجتماعية           | 102,120    | -         |
| المساعدات النقدية              | 1,287,250  | 1,584,000 |
| مساعدات الزكاة النقدية         | 110,000    | 154,000   |
| المساعدات النقدية              | 1,177,250  | 1,430,000 |
| المساعدات العينية              | 359,140    | 822,900   |
| المساعدات العينية              | 359,140    | 822,900   |
| برامج التدريب والتأهيل         | 389,540    | 342,347   |
| مصروفات التدريب والتأهيل       | 389,540    | 342,347   |
| مصروفات الإهلاك                | 474,099    | 465,226   |
| مصروفات إهلاك الأصول الثابتة   | 474,099    | 465,226   |
| المصروفات العمومية والإدارية   | 4,373,687  | 3,494,957 |
| مصروفات عمومية وإدارية         | 4,373,687  | 3,494,957 |
| إجمالي المصروفات الفعلية       | 8,337,025  | 9,132,715 |
| المصروفات المتوقعة             | 12,650,000 | 8,680,000 |