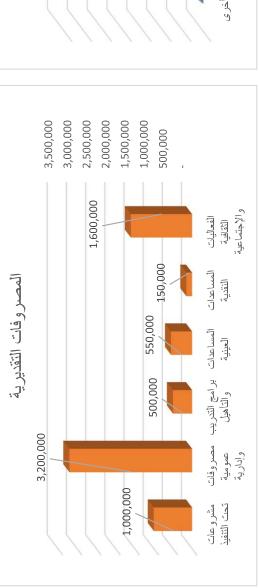

## ميزائية المصروفات التقديرية لعام ١٠٠٧

| الإجمالي  | الربع الرابع | الربع الثالث | الربع الثاني | الربع الأول | Hand a district                  | 11.17 11.44  |
|-----------|--------------|--------------|--------------|-------------|----------------------------------|--------------|
| 7,000,000 | 1,600,000    | 2,240,000    | 1,920,000    | 1,240,000   | المصروقات                        | ائباب المالي |
| 1,600,000 | 425,000      | 250,000      | 425,000      | 200,000     | الفعاليات الثقافية والإجتماعية   | 1            |
| 1,500,000 | 400,000      | 200,000      | 400,000      | 200,000     | المهرجانات والحفلات والندوات     | 1/1          |
| 100,000   | 25,000       | 20,000       | 25,000       | •           | المشاركات الخارجية               | 1/2          |
| 150,000   | 80,000       | 000,07       | •            |             | المساعدات التقدية                | 2            |
| 100,000   | 000'09       | 40,000       | 1            | ı           | مساعدات الزكاة النقدية           | 2/1          |
| 50,000    | 20,000       | 30,000       | 1            | ı           | المساعدات النقدية (من حـ/الزكاة) | 2/2          |
| 250,000   | 200,000      | 200,000      | 150,000      | •           | المساعدات العينية                | 3            |
| 550,000   | 200,000      | 200,000      | 150,000      | ı           | مواد وأجهزة وبرامج ومعينات بصرية | 3/1          |
| 200,000   | 150,000      | 150,000      | 100,000      | 100,000     | برامج التدريب والتأهيل           | 4            |
| 200,000   | 150,000      | 150,000      | 100,000      | 100,000     | مصروفات التدريب والتأهيل         | 4/1          |
| 3,200,000 | 745,000      | 000,077      | 745,000      | 940,000     | مصروفات عمومية وإدارية           | 9            |
| 1,800,000 | 450,000      | 450,000      | 450,000      | 450,000     | الرواتب والبدلات وما في حكمها    | 5/1          |
| 100,000   | 20,000       | 30,000       | 20,000       | 30,000      | محروقات وصيانة سيارات            | 5/2          |
| 100,000   | 20,000       | 30,000       | 20,000       | 30,000      | نقل وأجور عمال                   | 2/3          |
| 25,000    | 6,250        | 6,250        | 6,250        | 6,250       | البريد والهاتف والإنترنت         | 5/4          |
| 12,000    | 3,000        | 3,000        | 3,000        | 3,000       | المياه والكهرباء                 | 2/2          |
| 150,000   | 40,000       | 35,000       | 40,000       | 35,000      | الصيانة                          | 9/9          |
| 20,000    | 12,500       | 12,500       | 12,500       | 12,500      | الأدوات المكتبية والمطبو عات     | 2/2          |
| 000'09    | 15,000       | 15,000       | 15,000       | 15,000      | الضيافة والنظافة                 | 2/8          |
| 60,000    | 20,000       | 20,000       | 20,000       | -           | الدعاية والإعلان                 | 6/9          |
| 150,000   | 37,500       | 37,500       | 37,500       | 37,500      | أتعاب مهنية                      | 5/10         |

## ميزانية المصروفات التقديرية لعام ١٠٠٧

| الإجمالي  | الربع الرابع | الربع الثالث | الربع الثاني | الربع الأول | it a distriction of the second | 11.11.11.11    |
|-----------|--------------|--------------|--------------|-------------|--------------------------------------------------------------------------------------------------------------------------------------------------------------------------------------------------------------------------------------------------------------------------------------------------------------------------------------------------------------------------------------------------------------------------------------------------------------------------------------------------------------------------------------------------------------------------------------------------------------------------------------------------------------------------------------------------------------------------------------------------------------------------------------------------------------------------------------------------------------------------------------------------------------------------------------------------------------------------------------------------------------------------------------------------------------------------------------------------------------------------------------------------------------------------------------------------------------------------------------------------------------------------------------------------------------------------------------------------------------------------------------------------------------------------------------------------------------------------------------------------------------------------------------------------------------------------------------------------------------------------------------------------------------------------------------------------------------------------------------------------------------------------------------------------------------------------------------------------------------------------------------------------------------------------------------------------------------------------------------------------------------------------------------------------------------------------------------------------------------------------------|----------------|
| 7,000,000 | 1,600,000    | 2,240,000    | 1,920,000    | 1,240,000   | وعال                                                                                                                                                                                                                                                                                                                                                                                                                                                                                                                                                                                                                                                                                                                                                                                                                                                                                                                                                                                                                                                                                                                                                                                                                                                                                                                                                                                                                                                                                                                                                                                                                                                                                                                                                                                                                                                                                                                                                                                                                                                                                                                           | ان<br>ان<br>ان |
| 240,000   | 000'09       | 60,000       | 60,000       | 000'09      | الإيجارات والإشتراكات                                                                                                                                                                                                                                                                                                                                                                                                                                                                                                                                                                                                                                                                                                                                                                                                                                                                                                                                                                                                                                                                                                                                                                                                                                                                                                                                                                                                                                                                                                                                                                                                                                                                                                                                                                                                                                                                                                                                                                                                                                                                                                          | 5/11           |
| 120,000   | 30,000       | 30,000       | 30,000       | 30,000      | التأمينات الإجتماعية                                                                                                                                                                                                                                                                                                                                                                                                                                                                                                                                                                                                                                                                                                                                                                                                                                                                                                                                                                                                                                                                                                                                                                                                                                                                                                                                                                                                                                                                                                                                                                                                                                                                                                                                                                                                                                                                                                                                                                                                                                                                                                           | 5/12           |
| 23,000    | 2,750        | 5,750        | 5,750        | 5,750       | تأمين السيارات                                                                                                                                                                                                                                                                                                                                                                                                                                                                                                                                                                                                                                                                                                                                                                                                                                                                                                                                                                                                                                                                                                                                                                                                                                                                                                                                                                                                                                                                                                                                                                                                                                                                                                                                                                                                                                                                                                                                                                                                                                                                                                                 | 5/13           |
| 200,000   | -            | •            | -            | 200,000     | التأمين الطبي                                                                                                                                                                                                                                                                                                                                                                                                                                                                                                                                                                                                                                                                                                                                                                                                                                                                                                                                                                                                                                                                                                                                                                                                                                                                                                                                                                                                                                                                                                                                                                                                                                                                                                                                                                                                                                                                                                                                                                                                                                                                                                                  | 5/14           |
| 000'09    | 15,000       | 15,000       | 15,000       | 15,000      | مكافأة نهاية الخدمة                                                                                                                                                                                                                                                                                                                                                                                                                                                                                                                                                                                                                                                                                                                                                                                                                                                                                                                                                                                                                                                                                                                                                                                                                                                                                                                                                                                                                                                                                                                                                                                                                                                                                                                                                                                                                                                                                                                                                                                                                                                                                                            | 5/15           |
| 20,000    | 10,000       | 20,000       | 10,000       | 10,000      | مصاريف حكومية                                                                                                                                                                                                                                                                                                                                                                                                                                                                                                                                                                                                                                                                                                                                                                                                                                                                                                                                                                                                                                                                                                                                                                                                                                                                                                                                                                                                                                                                                                                                                                                                                                                                                                                                                                                                                                                                                                                                                                                                                                                                                                                  | 5/16           |
| 1,000,000 | -            | 200,000      | 200,000      | -           | مشروعات تحت التثفيذ                                                                                                                                                                                                                                                                                                                                                                                                                                                                                                                                                                                                                                                                                                                                                                                                                                                                                                                                                                                                                                                                                                                                                                                                                                                                                                                                                                                                                                                                                                                                                                                                                                                                                                                                                                                                                                                                                                                                                                                                                                                                                                            | 9              |
| 1,000,000 | •            | 200,000      | 200,000      | _           | مصروفات مشروع الوقف                                                                                                                                                                                                                                                                                                                                                                                                                                                                                                                                                                                                                                                                                                                                                                                                                                                                                                                                                                                                                                                                                                                                                                                                                                                                                                                                                                                                                                                                                                                                                                                                                                                                                                                                                                                                                                                                                                                                                                                                                                                                                                            | 6/1            |