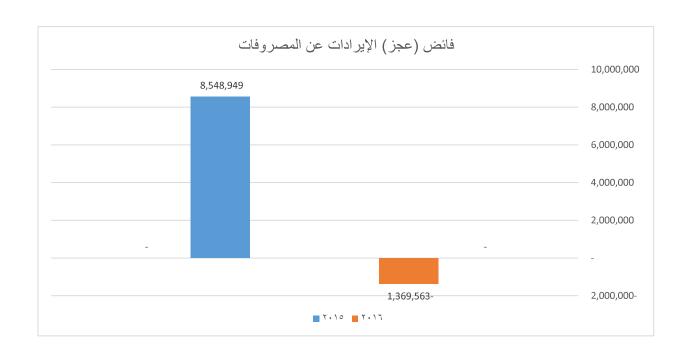

### الإيرادات:

واجهت الجمعية إنخفاض في الإيرادات هذا العام حيث بلغت الإيرادات للعام ٢٠١٦ مبلغ (٢٠١٦, ٦٦٣) ريال مقارنة مع إيرادات العام الماضي ٢٠١٥ البالغة (١٧,٦٨١,٦٦٣) ريال وتجدر الإشارة إلى أن عدم وضع خطة لتنمية الموارد المالية مع إلتزام الجمعية بتنفيذ عدد كبير من الفعاليات والأنشطة خلال عام ٢٠١٦ أدى إلى حدوث عجز في الإيرادات عن المصروفات بقيمة (١,٣٦٩,٥٦٣) ريال وكذلك عدم تحقيق الدعم المتوقع لمشروع الوقف ، مما أدى إلى وجود فارق كبير بين الإيرادات الفعلية والمتوقعة ولا نغفل أيضاً تراجع الدعم المقدم من وزارة العمل والتنمية الإجتماعية مقارنة بعام ٢٠١٥ وفيما يلى بيان الإيرادات المحققة خلال العام:

### الخصوم وحقوق الملكية:

تجدر الإشارة إلى أن عدم وضع خطة لتنمية الموارد المالية مع إلتزام الجمعية بتنفيذ عدد كبير من الفعاليات والأنشطة خلال عام ٢٠١٦ أدى إلى حدوث عجز في الإيرادات عن المصروفات بقيمة (٢٠١٦,٥٦٦) ريال وكذلك عدم تحقيق الدعم المتوقع لمشروع الوقف ، مما أدى إلى وجود فارق كبير بين الإيرادات الفعلية والمتوقعة ولا نغفل أيضاً تراجع الدعم المقدم من وزارة العمل والتنمية الإجتماعية إلى مبلغ (٢٠٠٠،٠٠٠) ريال فقط في عام ٢٠١٦ مقابل دعم الوزارة بمبلغ (٢٠٠٠،٠٠٠) دعم سنوي خلال عام ٢٠١٥

|            |            | ن ن                          |
|------------|------------|------------------------------|
| 2015       | 2016       | اسم الحساب                   |
| 82,690     | 128,953    | مخصص مكافأة نهاية الخدمة     |
| -          | 11,252     | الدائنون                     |
| 13,055,100 | 11,685,537 | رأس المال                    |
| 4,506,151  | 13,055,100 | مال الجمعية                  |
| 8,548,949  | •          | فائض الإيرادات عن المصروفات  |
| -          | 1,369,563- | * عجز الإيرادات عن المصروفات |
| 13,137,790 | 11,825,742 | إجمالي الخصوم وحقوق الملكية  |