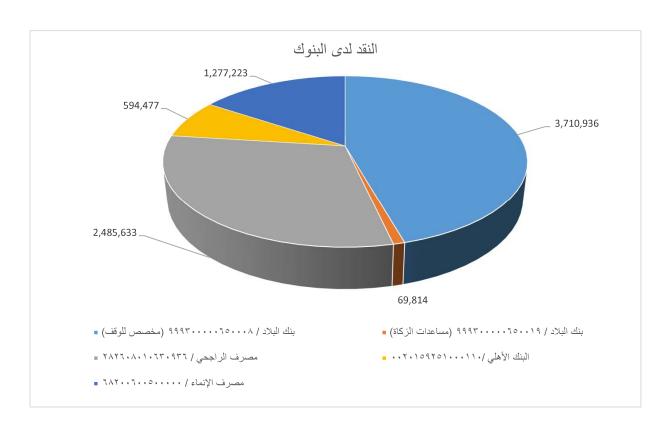

### الأصول الثابتة والمتداولة:

إرتفعت قيمة الأصول الثابتة حيث قامت الجمعية بشراء وتملك قطعة أرض بمساحة (٩٠٠) متر مربع في حي القيروان بمدينة الرياض بقيمة (٢٠٠٩,٧٥٠) ريال وجاري العمل على إعتماد المخطط وإنهاء التراخيص اللازمة للبناء وسيتم العمل خلال هذا العام على توفير الدعم والرعاه لإستكمال عملية البناء مما سيحقق للجمعية إستدامة مالية وجدير بالذكر بأن المبلغ المخصص للوقف بحسابات البنكية قيمته أربعة ملايين ريال تقريباً وفيما يلي عرض لأصول الجمعية حتى نهاية عام ٢٠١٦

| 2015       | 2016       | اسم الحساب                                |
|------------|------------|-------------------------------------------|
| 933,647    | 3,376,932  | صافي الأصول الثابتة                       |
| -          | 2,859,750  | الأراضي                                   |
| 613,062    | 350,397    | الأجهزة والمعدد والأدوات                  |
| 160,295    | 78,857     | السيارات                                  |
| 20,980     | 12,134     | المفروشات والاثاث                         |
| 139,310    | 75,794     | برامج كمبيوتر                             |
| 11,601,470 | 8,138,084  | النقد لدى البنوك                          |
| 3,567,502  | 3,710,936  | بنك البلاد / ۹۹۳۰۰۰۰۱۵۰۰۸ (مخصص للوقف)    |
| 110,719    | 69,814     | بنك البلاد / ۹۹۳۰۰۰۰۱۵۱۱ (مساعدات الزكاة) |
| 1,237,337  | 2,485,633  | مصرف الراجحي / ٢٨٢٦٠٨٠١٠٦٣٠               |
| 515,537    | 594,477    | البنك الأهلي /١٠٠٠ ١٥٩٢٥١٠٠٠              |
| 6,170,375  | 1,277,223  | مصرف الإّنماء / ٦٨٢٠٠٦٠٠٥٠                |
| 35,050     | 63,038     | ذمم العاملين                              |
| 411,900    | 67,760     | المستودعات                                |
| 155,723    | 179,929    | مصروفات مدفوعة مقدما                      |
| 13,137,790 | 11,825,742 | إجمالي الأصول                             |